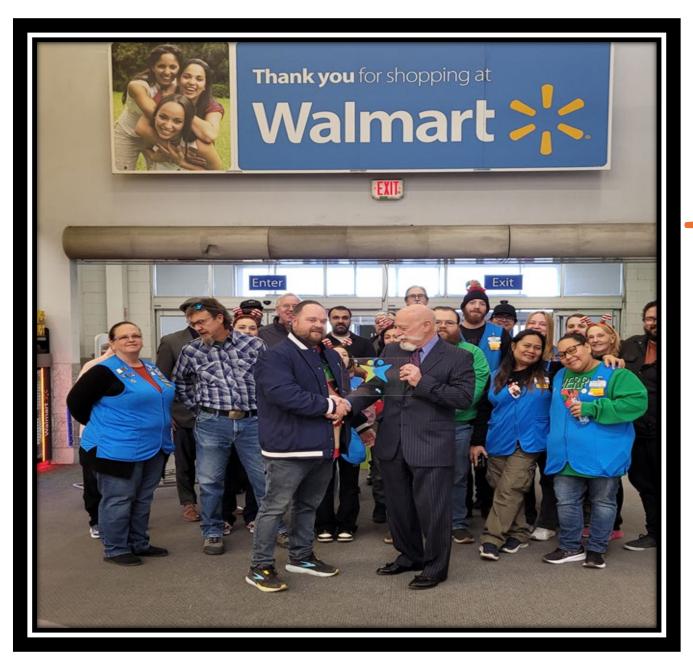

McDonald's

**Sprouts** 

Starbucks Roasting

**Plant** 

• Walmart Fallon NV. 12/20/24

 Clark County School District 11/07/24